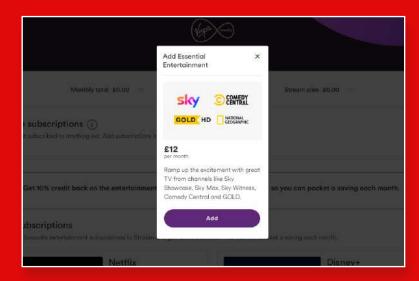

## How to add a subscription through My Virgin Media

1. Sign in to **My Virgin Media** on your laptop, mobile or tablet.

3. Select Stream.

2. Select View package.

4. Select Manage Stream.

## How to add a subscription through My Virgin Media

5. Find the subscription you want, select Add.

7. ...or, if you're adding Disney+ or Netflix, you'll be redirected to your subscription provider to enter your details.

6. Select **Add** again. Then, you'll either see a pending screen while we add your subscription...

8. Your subscription will appear in Active subscriptions– and your 10% credit will be added too.