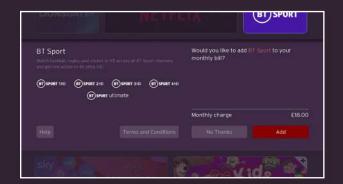

1. From the home screen, go to **Apps**.

2. Choose Upgrade.

5. Pop in your **PIN**.

3. Choose the subscription you want to add and click **Add**.

6. Your subscription will show as pending and then... that's it sorted!

4. Select **Add** again on the next screen.