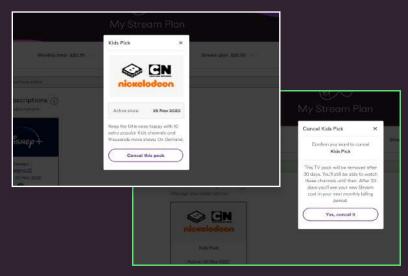

## How to remove a subscription

It isn't possible to remove subscriptions on your Stream box – use My Virgin Media.

1. Sign in to **My Virgin Media** on your laptop, mobile or tablet.

3. Select Cancel this pack. Then select Yes, cancel it.

2. In **Active subscriptions**, select the one you want to cancel.

4. You'll then see the number of days left in your subscription.