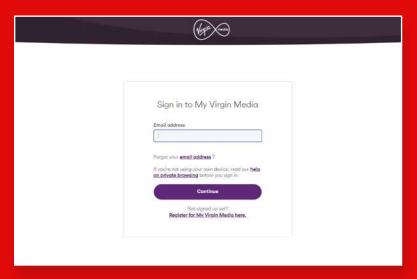

## How to add a subscription through My Virgin Media

1. Sign in to **My Virgin Media** on your laptop, mobile or tablet.

3. Select Stream.

2. Select View package.

4. Select Manage Stream.