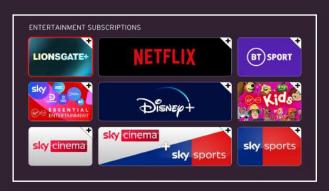

1. From the home screen, go to **Apps**.

2. Choose Upgrade.

5. Pop in your **PIN**.

3. Choose the subscription you want to add and click **Add**.

6. Your subscription will show as pending and then... that's it sorted!

## How to add a subscription through My Virgin Media

5. Find the subscription you want, select Add.

7. ...or, if you're adding Disney+ or Netflix, you'll be redirected to your subscription provider to enter your details.