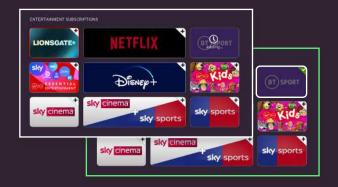

1. From the home screen, go to **Apps**.

2. Choose Upgrade.

5. Pop in your **PIN**.

3. Choose the subscription you want to add and click **Add**.

6. Your subscription will show as pending and then... that's it sorted!

4. Select **Add** again on the next screen.