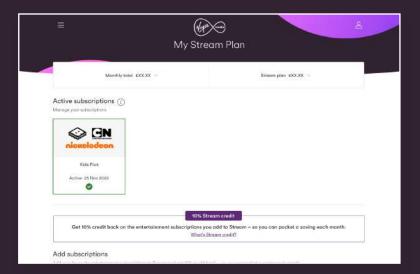

6. Select **Add** again. Then, you'll either see a pending screen while we add your subscription...

8. Your subscription will appear in Active subscriptions– and your 10% credit will be added too.

2. In **Active subscriptions**, select the one you want to cancel.

4. You'll then see the number of days left in your subscription.