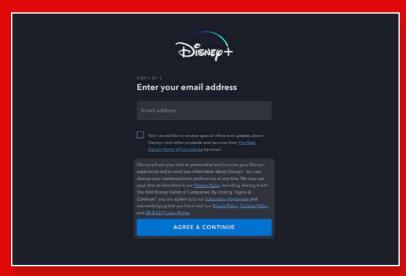

## How to add a subscription through My Virgin Media

5. Find the subscription you want, select Add.

7. ...or, if you're adding Disney+ or Netflix, you'll be redirected to your subscription provider to enter your details.