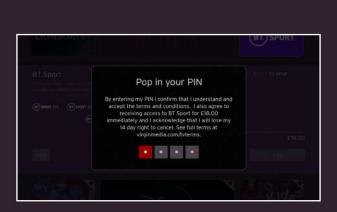

1. From the home screen, go to **Apps**.

2. Choose Upgrade.

5. Pop in your **PIN**.

3. Choose the subscription you want to add and click **Add**.

6. Your subscription will show as pending and then... that's it sorted!