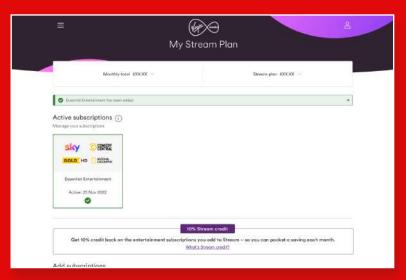

6. Select **Add** again. Then, you'll either see a pending screen while we add your subscription...

8. Your subscription will appear in Active subscriptions– and your 10% credit will be added too.