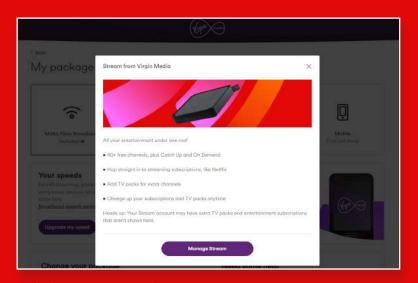

## How to add a subscription through My Virgin Media

1. Sign in to **My Virgin Media** on your laptop, mobile or tablet.

3. Select Stream.

2. Select View package.

4. Select Manage Stream.

## How to add a subscription through My Virgin Media

5. Find the subscription you want, select Add.

7. ...or, if you're adding Disney+ or Netflix, you'll be redirected to your subscription provider to enter your details.