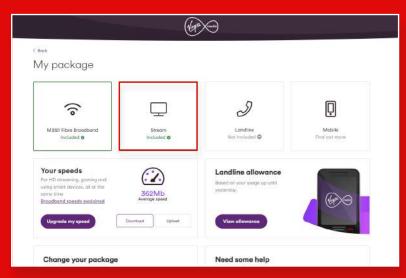

## How to add a subscription through My Virgin Media

1. Sign in to **My Virgin Media** on your laptop, mobile or tablet.

3. Select Stream.

2. Select View package.

4. Select Manage Stream.

## How to add a subscription through My Virgin Media

5. Find the subscription you want, select Add.

7. ...or, if you're adding Disney+ or Netflix, you'll be redirected to your subscription provider to enter your details.