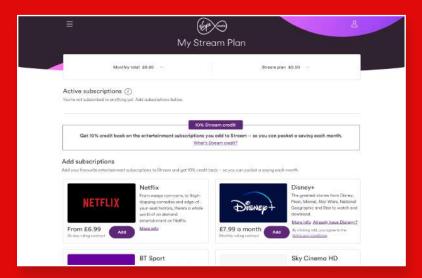

## How to add a subscription through My Virgin Media

5. Find the subscription you want, select Add.

7. ...or, if you're adding Disney+ or Netflix, you'll be redirected to your subscription provider to enter your details.

6. Select **Add** again. Then, you'll either see a pending screen while we add your subscription...

8. Your subscription will appear in Active subscriptions– and your 10% credit will be added too.