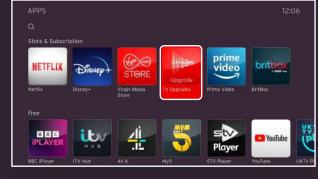

1. From the home screen, go to **Apps**.

2. Choose Upgrade.

5. Pop in your **PIN**.

3. Choose the subscription you want to add and click **Add**.

6. Your subscription will show as pending and then... that's it sorted!