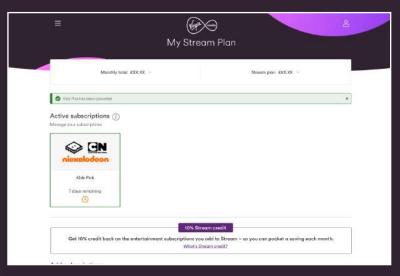

2. In **Active subscriptions**, select the one you want to cancel.

4. You'll then see the number of days left in your subscription.