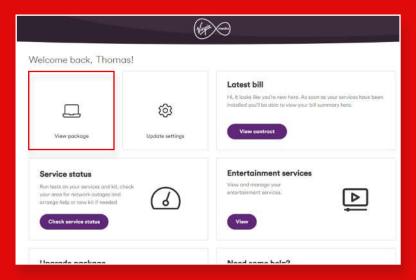

## How to add a subscription through My Virgin Media

1. Sign in to **My Virgin Media** on your laptop, mobile or tablet.

3. Select Stream.

2. Select View package.

4. Select Manage Stream.