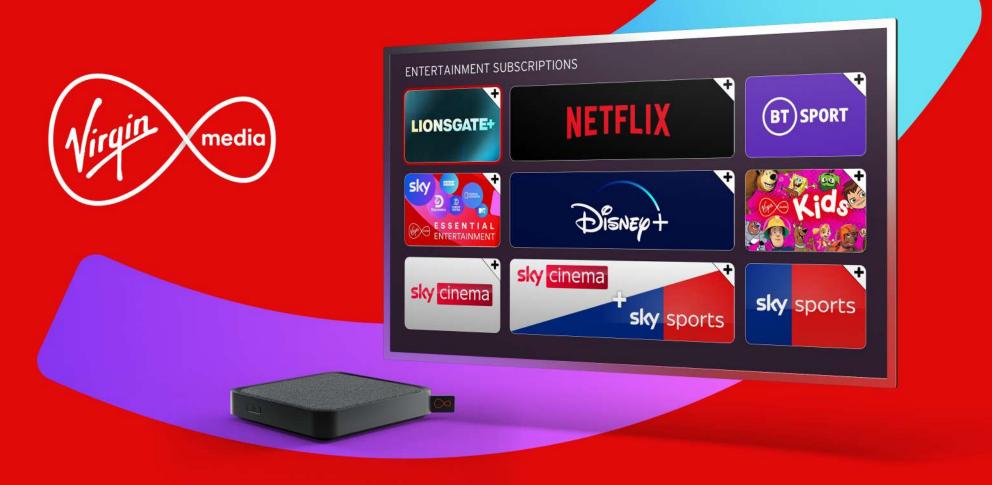

# Hype your viewing with Stream from Virgin Media

Get 10% credit back on the subscriptions you add, so you can pocket a saving each month.

1. From the home screen, go to **Apps**.

2. Choose Upgrade.

5. Pop in your **PIN**.

3. Choose the subscription you want to add and click **Add**.

6. Your subscription will show as pending and then... that's it sorted!